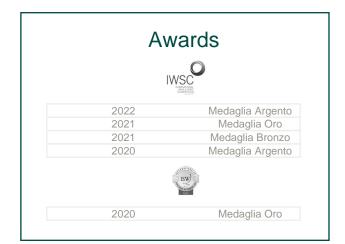

y release their refined aroma in alcohol. An ancient recipe recently reinterpreted in a modern key. An innovative Italian Gin that synthesises structure, delicacy and elegance.



# **PACKAGE**

**Description:** Elegant Cardboard Box



### **PRODUCT**

Article Code: GI0701802E

Article Description: Gin1870 Raspberry Dry Gin (40%

Vol. - 0.70 Lt) AST E **F.to/Cap:** 0.70 lt **Alchool:** 40 % Vol.

Case: Elegant Cardboard Box



#### **AGING**

No Aging



## REFINEMENT

Resting in steel tanks



#### **FEATURES**

Color: crystalline, bright

Perfume: intense, notes of raspberry and juniper

Taste: dry, fruity



### SERVICE TEMPERATURE

MIXED OR "ON THE ROCKS"



# **COSERVATION**

Protected from light and heat sources



### **ALLERGENS**

NOTHING



## **CERTIFICATIONS**

AEO, IFS, BIO