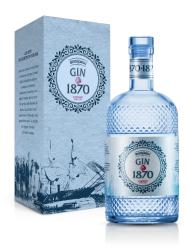

# Gin1870 Raspberry Dry Gin (40% Vol. - 0.70 Lt) AST E

A noble infusion of juniper, raspberry and other secret botanicals that gently release their refined aroma in alcohol. An ancient recipe recently reinterpreted in a modern key. An innovative Italian Gin that synthesises structure, delicacy and elegance.

# **PACKAGE**

**Description:** Elegant Cardboard Box

### **PRODUCT**

Article Code: GI0701802E

Article Description: Gin1870 Raspberry Dry Gin (40%

Vol. - 0.70 Lt) AST E **F.to/Cap:** 0.70 lt **Alchool:** 40 % Vol.

Case: Elegant Cardboard Box